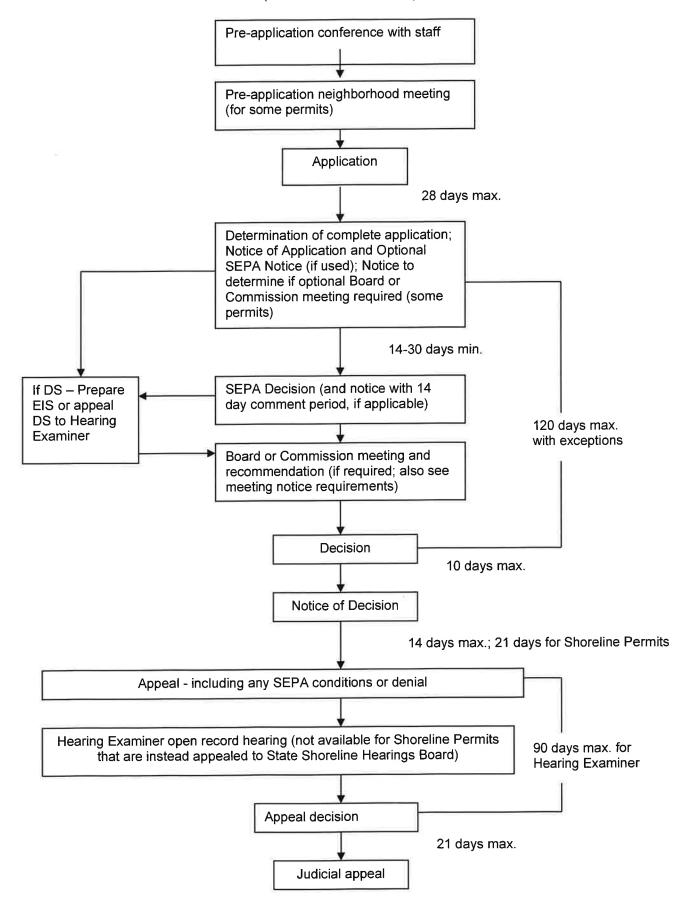

## PLANNED DEVELOPMENT PROCEDURE AND REQUIREMENTS

(Process Type II)

PLEASE TYPE OR PRINT CLEARLY IN BLUE OR BLACK INK

| Pro | oject Data:                                                                                                                                  |
|-----|----------------------------------------------------------------------------------------------------------------------------------------------|
| 1.  | Legal Description of Property See attached page                                                                                              |
| 2.  | Size of subject property is 111,259 square feet.                                                                                             |
| La  | nd Use Classification:                                                                                                                       |
| 1.  | Neighborhood Plan Name Birchwood Neighborhood Area 10                                                                                        |
| 2.  | Subarea Number 10 General Use Type and Use Qualifier Planned                                                                                 |
| 3.  | Have you had a pre-application meeting with Planning Staff regarding this project?  Staff Contact:                                           |
| 4.  | Description of the proposed project:  Proposal to remove all four (4) properties from an existing Planned Contract #93-09 (AF 940428147) and |
|     | establish a new Planned Development Permit to govern the properties consistent with underlying zoning and current development regulations.   |
|     |                                                                                                                                              |
|     |                                                                                                                                              |
|     |                                                                                                                                              |
|     |                                                                                                                                              |
|     |                                                                                                                                              |