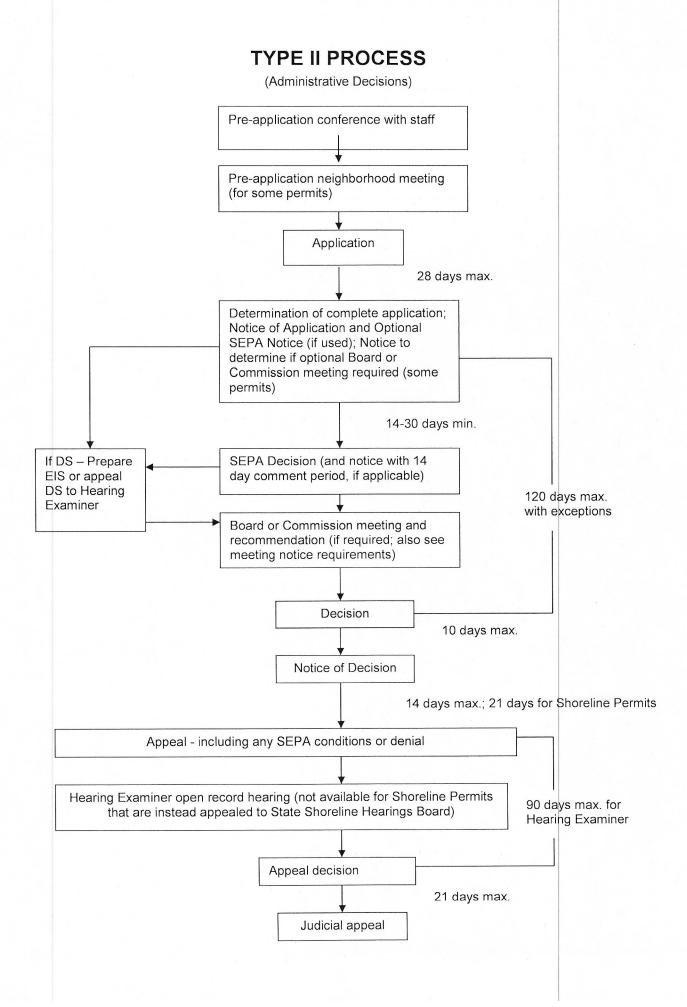

## PLANNED DEVELOPMENT PROCEDURE AND REQUIREMENTS

(Process Type II)

PLEASE TYPE OR PRINT CLEARLY IN BLUE OR BLACK INK

| Pro | oject Data:                                                                                                                                  |
|-----|----------------------------------------------------------------------------------------------------------------------------------------------|
| 1.  | Legal Description of Property See attached page                                                                                              |
| 2.  | Size of subject property is 111,259 square feet.                                                                                             |
| La  | nd Use Classification:                                                                                                                       |
| 1.  | Neighborhood Plan Name Birchwood Neighborhood Area 10                                                                                        |
| 2.  | Subarea Number 10 General Use Type and Use Qualifier Planned                                                                                 |
| 3.  | Have you had a pre-application meeting with Planning Staff regarding this project?  Staff Contact:                                           |
| 4.  | Description of the proposed project:  Proposal to remove all four (4) properties from an existing Planned Contract #93-09 (AF 940428147) and |
|     | establish a new Planned Development Permit to govern the properties consistent with underlying zoning and current development regulations.   |
|     |                                                                                                                                              |
|     |                                                                                                                                              |
|     |                                                                                                                                              |
|     |                                                                                                                                              |
|     |                                                                                                                                              |